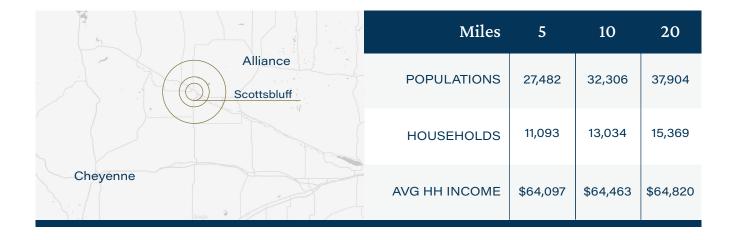

2302 Frontage Road, Scottsbluff, NE 69361

# **HIGHLIGHTS**

- Anchored by Dollar Tree, Dunham's Sports, Harbor Freight, Hobby Lobby and Reel Lux Cinemas
- Regional trade area serving 80,000 people
- Twin cities of Scottsbluff and Gering are the 7th largest urban areas in Nebraska
- Includes a mix of national tenants, specialty shops, restaurants and entertainment

## **DEMOGRAPHICS**



#### DAN MCKINNEY, DIRECTOR OF LEASING

1445 North Loop West | Suite 625 | Houston, TX 77008 303.204.8755 | dmckinney@rockstep.com | www.rockstep.com



### FLOOR PLAN

# Join these national brands at Uptown Scottsbluff!





### LOCAL AREA



This document has been prepared by RockStep Capital for advertising and general information only. RockStep Capital makes no guarantees, representations, or warranties of any kind, expressed or implied, regarding the information including, but not limited to, warranties of the content, accuracy and reliability. Any interested party should undertake their own inquiries as to the accuracy of the information. RockStep Capital excludes unequivocally all inferred or implied terms, conditions, and warranties arising out of this document and excludes all l