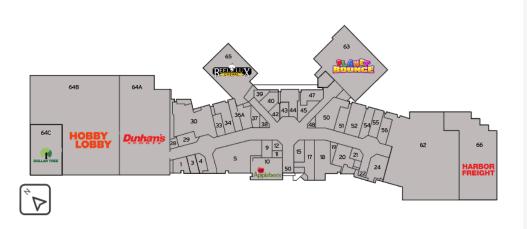

2302 Frontage Road, Scottsbluff, NE 69361

# **HIGHLIGHTS**

- Anchored by Dollar Tree, Dunham's Sports, Harbor Freight, Hobby Lobby and Reel Lux Cinemas
- Regional trade area serving 80,000 people
- Twin cities of Scottsbluff and Gering are the 7th largest urban areas in Nebraska
- Includes a mix of national tenants, specialty shops, restaurants and entertainment

## **DEMOGRAPHICS**



#### DAN MCKINNEY, DIRECTOR OF LEASING

1445 North Loop West | Suite 625 | Houston, TX 77008 303.204.8755 | dmckinney@rockstep.com | www.rockstep.com



### FLOOR PLAN

# Join these national brands at Uptown Scottsbluff!





### LOCAL AREA



This document has been prepared by RockStep Capital for advertising and general information only. RockStep Capital makes no guarantees, representations, or warranties of any kind, expressed or implied, regarding the information including, but not limited to, warranties of the content, accuracy and reliability. Any interested party should undertake their own inquiries as to the accuracy of the information. RockStep Capital excludes unequivocally all inferred or implied terms, conditions, and warranties arising out of this document and excludes all liability for loss and damages arising there from. This publication is the copyrighted property of RockStep Capital and/or its licensor(s). ©2022 All rights reserved.