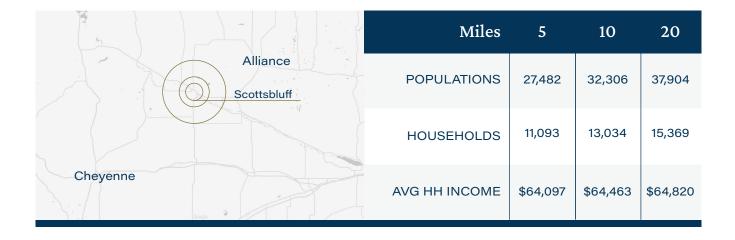

2302 Frontage Road, Scottsbluff, NE 69361

# **HIGHLIGHTS**

- Anchored by Dollar Tree, Dunham's Sports, Harbor Freight, Hobby Lobby and Reel Lux Cinemas
- Regional trade area serving 80,000 people
- Twin cities of Scottsbluff and Gering are the 7th largest urban areas in Nebraska
- Includes a mix of national tenants, specialty shops, restaurants and entertainment

## **DEMOGRAPHICS**



#### DAN MCKINNEY, DIRECTOR OF LEASING

1445 North Loop West | Suite 625 | Houston, TX 77008 303.204.8755 | dmckinney@rockstep.com | www.rockstep.com



### FLOOR PLAN



Join these national brands at Uptown Scottsbluff!























# LOCAL AREA



This document has been prepared by RockStep Capital for advertising and general information only. RockStep Capital makes no guarantees, representations, or warranties of any kind, expressed or implied, regarding the information including, but not limited to, warranties of the content, accuracy and reliability. Any interested party should undertake their own inquiries as to the accuracy of the information. RockStep Capital excludes unequivocally all inferred or implied terms, conditions, and warranties arising out of this document an