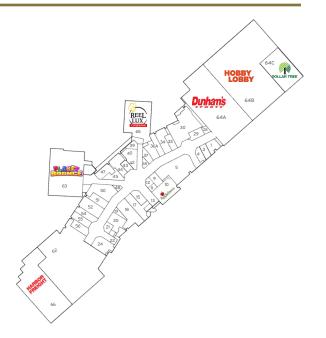

2302 Frontage Road, Scottsbluff, NE 69361

# **HIGHLIGHTS**

- Anchored by Dollar Tree, Dunham's Sports, Harbor Freight, Hobby Lobby and Reel Lux Cinemas
- Regional trade area serving 80,000 people
- Twin cities of Scottsbluff and Gering are the 7th largest urban areas in Nebraska
- Includes a mix of national tenants, specialty shops, restaurants and entertainment

## **DEMOGRAPHICS**



#### DAN MCKINNEY, DIRECTOR OF LEASING

1445 North Loop West | Suite 625 | Houston, TX 77008 303.204.8755 | dmckinney@rockstep.com | www.rockstep.com



### FLOOR PLAN



Join these national brands at Uptown Scottsbluff!























# LOCAL AREA



This document has been prepared by RockStep Capital for advertising and general information only. RockStep Capital makes no guarantees, representations, or warranties of any kind, expressed or implied, regarding the information including, but not limited to, warranties of the content, accuracy and reliability. Any interested party should undertake their own inquiries as to the accuracy of the information. RockStep Capital excludes unequivocally all inferred or implied terms, conditions, and warranties arising out of this document and excludes all liability for loss and damages arising there from. This publication is the copyrighted property of RockStep Capital and/or its licensor(s). ©2022 All rights