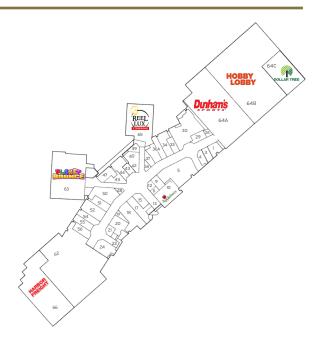

2302 Frontage Road, Scottsbluff, NE 69361

# **HIGHLIGHTS**

- Anchored by Dollar Tree, Dunham's Sports, Harbor Freight, Hobby Lobby and Reel Lux Cinemas
- Regional trade area serving 80,000 people
- Twin cities of Scottsbluff and Gering are the 7th largest urban areas in Nebraska
- Includes a mix of national tenants, specialty shops, restaurants and entertainment

## **DEMOGRAPHICS**



#### RACINE LEAHY, DIRECTOR OF LEASING

1445 North Loop West | Suite 625 | Houston, TX 77008 314.267.6596 | rleahy@rockstep.com | www.rockstep.com



### FLOOR PLAN



Join these national brands at Uptown Scottsbluff!























# **LOCAL AREA**



This document has been prepared by RockStep Capital for advertising and general information only. RockStep Capital makes no guarantees, representations, or warranties of any kind, expressed or implied, regarding the information including, but not limited to, warranties of the content, accuracy and reliability. Any interested party should undertake their own inquiries as to the accuracy of the information. RockStep Capital excludes unequivocally all inferred or implied terms, conditions, and warranties arising out of this document and excludes all liability for loss and damages arising there from. This publication is the copyrighted property of RockStep Capital and/or its licensor(s). ©2023 All ri