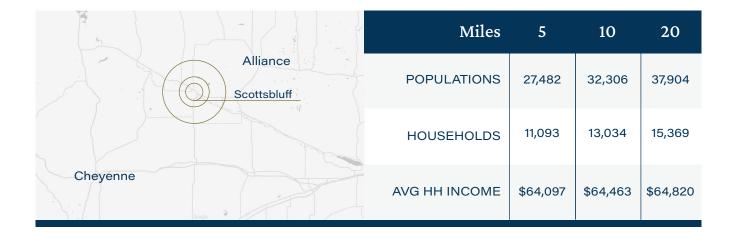

2302 Frontage Road, Scottsbluff, NE 69361

# **HIGHLIGHTS**

- Anchored by Dollar Tree, Dunham's Sports, Harbor Freight, Hobby Lobby and Reel Lux Cinemas
- Regional trade area serving 80,000 people
- Twin cities of Scottsbluff and Gering are the 7th largest urban areas in Nebraska
- Includes a mix of national tenants, specialty shops, restaurants and entertainment

## **DEMOGRAPHICS**



#### RACINE LEAHY, DIRECTOR OF LEASING

1445 North Loop West | Suite 625 | Houston, TX 77008 314.267.6596 | rleahy@rockstep.com | www.rockstep.com



### FLOOR PLAN



Join these national brands at Uptown Scottsbluff!























# **LOCAL AREA**



This document has been prepared by RockStep Capital for advertising and general information only. RockStep Capital makes no guarantees, representations, or warranties of any kind, expressed or implied, regarding the information including, but not limited to, warranties of the content, accuracy and reliability. Any interested party should undertake their own inquiries as to the accuracy of the information. RockStep Capital excludes unequivocally all inferred or implied terms, conditions, and warranties arising out of this document a