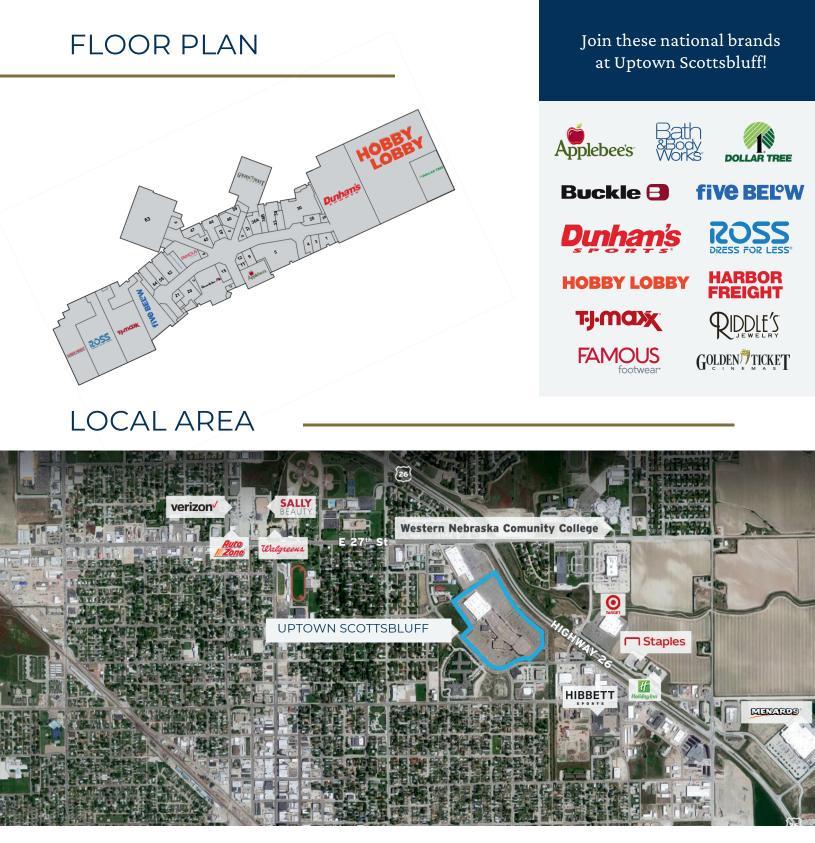

## HIGHLIGHTS

- Anchored by Dollar Tree, Dunham's Sports, Harbor Freight, Hobby Lobby, Ross Dress for Less, TJ Maxx, Five Below and Golden Ticket Cinemas
- Regional trade area serving 80,000 people
- Twin cities of Scottsbluff and Gering are the 7th largest urban areas in Nebraska
- Includes a mix of national tenants, specialty shops, restaurants and entertainment